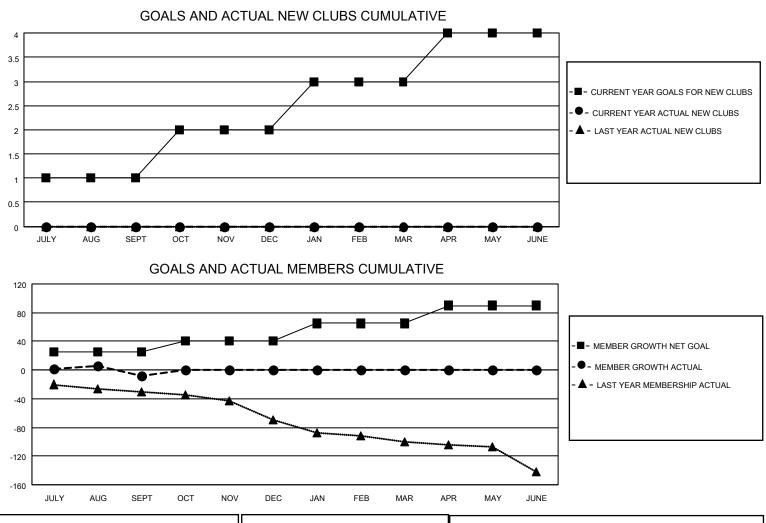

## LOCATION TEXAS

District 2 A2

Results as of: 9/30/2021

| Clubs                 |               |           |               | Members               |                       |                         |                                                    |
|-----------------------|---------------|-----------|---------------|-----------------------|-----------------------|-------------------------|----------------------------------------------------|
| RESULTS FOR 2021-2022 |               |           |               | RESULTS FOR 2021-2022 |                       |                         |                                                    |
| QUARTER               | NEW CLUB GOAL | NEW CLUBS | DROPPED CLUBS | QUARTER               | ER GROWTH NET<br>GOAL | MEMBER GROWTH<br>ACTUAL | DROPPED<br>MEMBERS ACTUAL<br>(including transfers) |
| JULY/AUG/SEPT         | 1             | 0         | 0             | JULY/AUG/SEPT         | 25                    | 36                      | 38                                                 |
| OCT/NOV/DEC           | 1             | 0         | 0             | OCT/NOV/DEC           | 15                    | 0                       | 0                                                  |
| JAN/FEB/MAR           | 1             | 0         | 0             | JAN/FEB/MAR           | 25                    | 0                       | 0                                                  |
| APR/MAY/JUNE          | 1             | 0         | 0             | APR/MAY/JUNE          | 25                    | 0                       | 0                                                  |